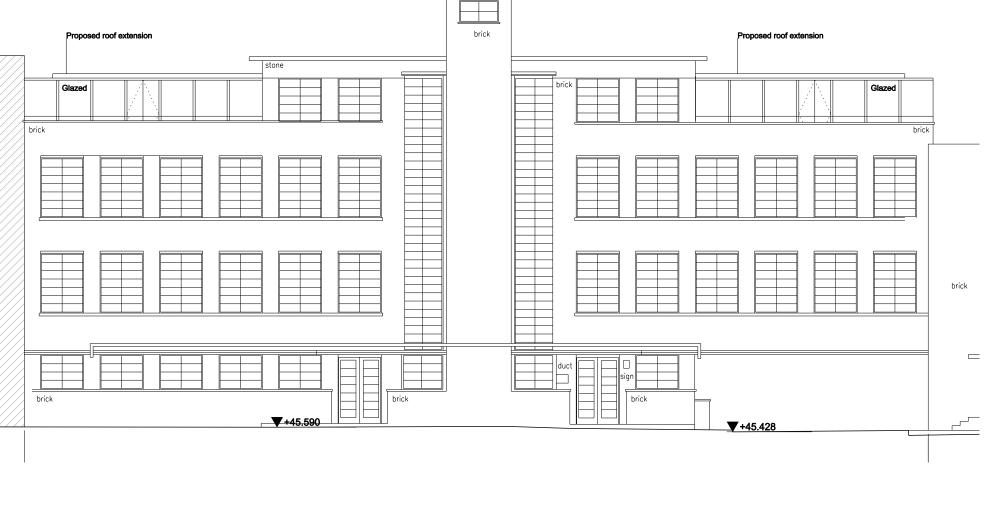

The East and West Wings, with their independent entrance and vertical circulation zones, lend themselves to be partitioned off from the rest of the building for independent use. These interiors are more utilitarian in nature and there are more opportunities for alteration and extension. Careful consideration will need to be given to the treatment of isolated panelled rooms within these wings. There are more opportunities for extension of these wings, for example the south elevation of the East Wing or roof extensions. This would comfortably follow the Architect's design intention to allow future expansion to the council offices.