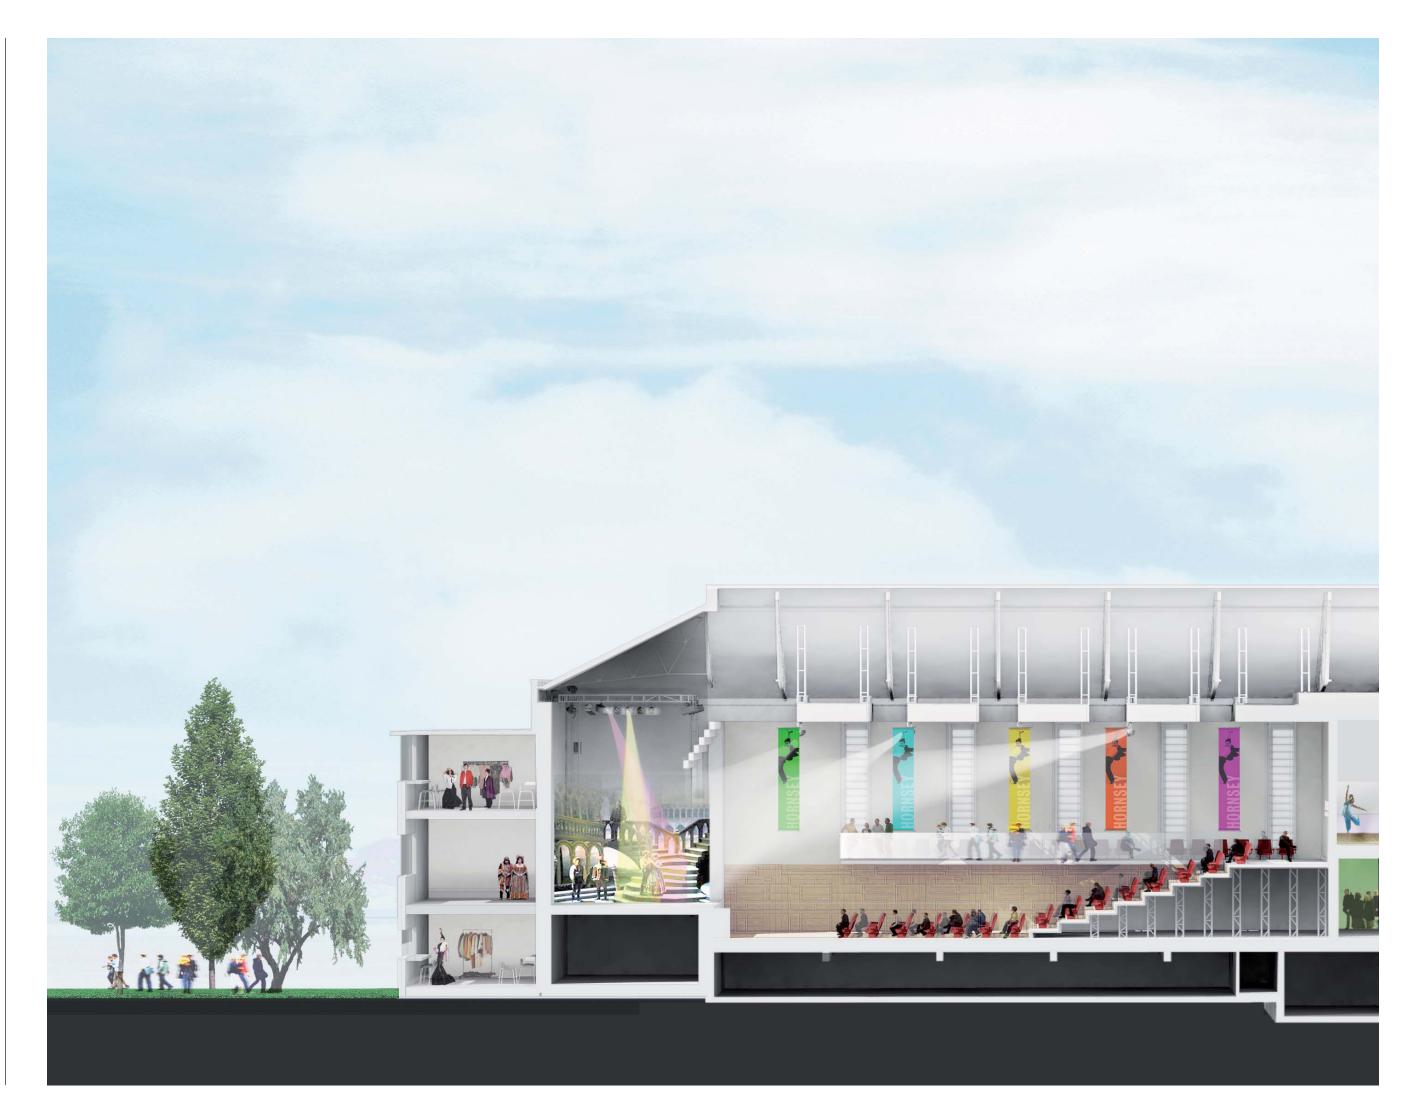

The public spaces are contained within the Assembly Hall Block form at the northern range, and include the Assembly Foyer, Assembly Hall and the Supper Room or Small Hall at lower ground level. The entrance to the Assembly Hall is through the triple entrance on the west facing frontage to the square.