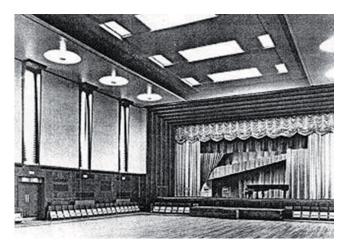

The public spaces are contained within the Assembly Hall Block form at the northern range, and include the Assembly Foyer, Assembly Hall and the Supper Room or Small Hall at lower ground level. The entrance to the Assembly Hall is through the triple entrance on the west facing frontage to the square.