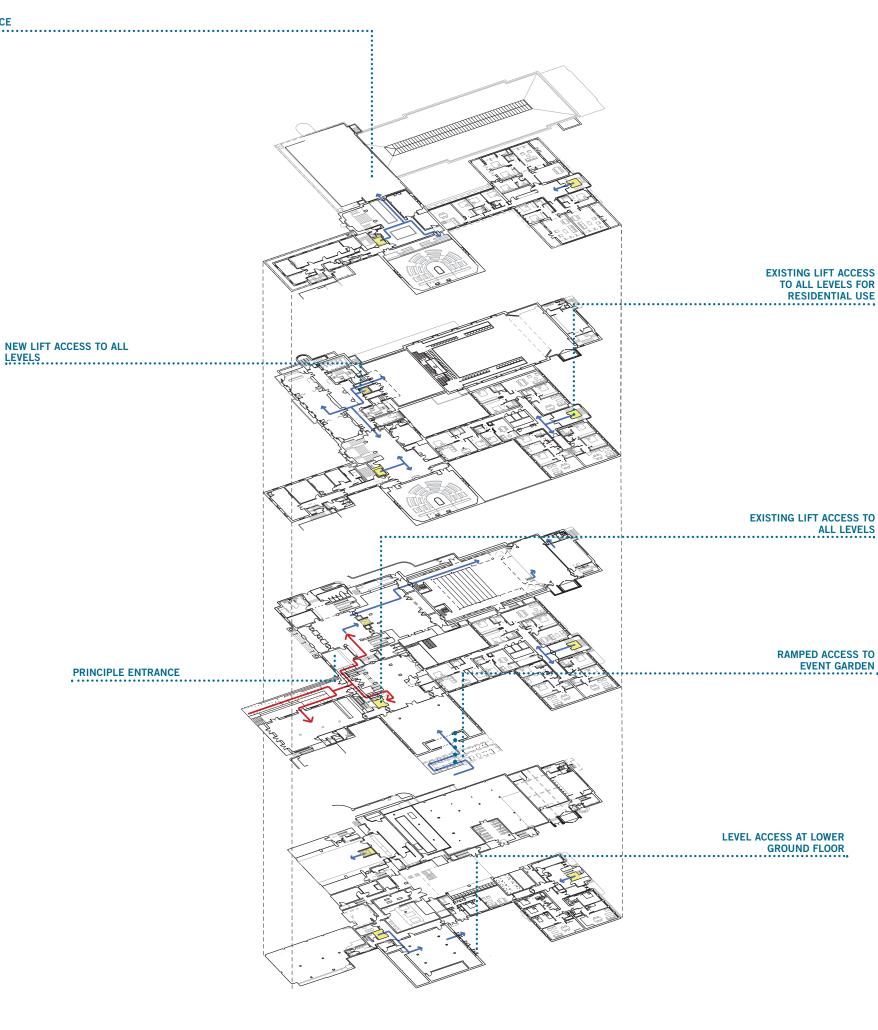

The public spaces are contained within the Assembly Hall Block form at the northern range, and include the Assembly Foyer, Assembly Hall and the Supper Room or Small Hall at lower ground level. The entrance to the Assembly Hall is through the triple entrance on the west facing frontage to the square.

The civic spaces run north/south. The Committee Room extends over the Assembly Hall Block at first floor and is linked back to the Entrance Hall, First and Second Floor Landings and the Council Chamber Block at the southern end. This sequence of spaces is finely decorated. The entrance into these spaces is under the tower and is framed by a finely craved Portland stone door surround.

The administrative functions were accommodated in utilitarian, albeit generously apportioned, East and West Wings which run along the southern boundary of the site.