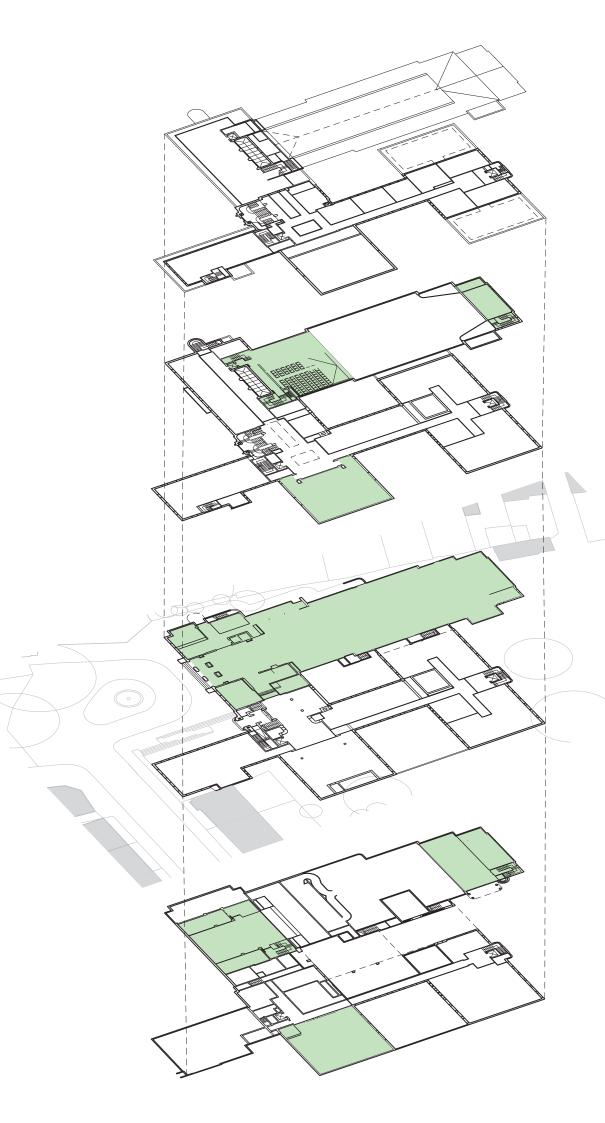

#### Spatial Hierarchy & Building Organisation

Hornsey Town Hall was conceived by the Architect Reginald Uren in the 'group plan' style . The different uses, e.g. public, civic and administration, and the spaces that link them, are contained within a series of brick volumes. Internally there is a clear hierarchy of spaces in terms of how they were used and how they were decorated.

The sequencing of the public and civic spaces were carefully conceived by Uren to engender a sense of civic pride and ceremony.

Uren expertly shoe horned a huge amount of accommodation onto a constrained site whilst producing a plan 'that recognised that ceremonial spaces did not expand but offices did'.

The public spaces are contained within the Assembly Hall Block form at the northern range, and include the Assembly Foyer, Assembly Hall and the Supper Room or Small Hall at lower ground level. The entrance to the Assembly Hall is through the triple entrance on the west facing frontage to the square.

The civic spaces run north/south. The Committee Room extends over the Assembly Hall Block at first floor and is linked back to the Entrance Hall, First and Second Floor Landings and the Council Chamber Block at the southern end. This sequence of spaces is finely decorated. The entrance into these spaces is under the tower and is framed by a finely craved Portland stone door surround.

The administrative functions were accommodated in utilitarian, albeit generously apportioned, East and West Wings which run along the southern boundary of the site.