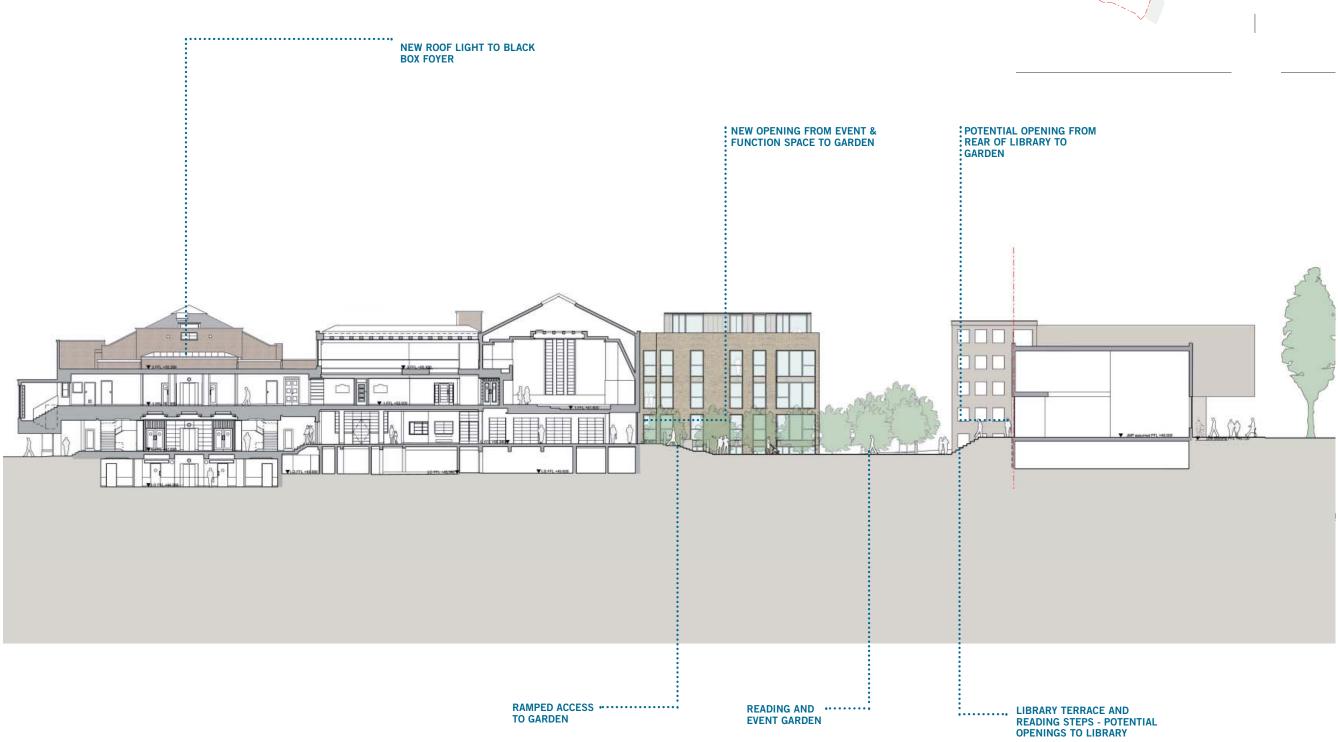

he Council Chamber at First and Second Floor above. The south elevation of this block used to form the boundary to the site and has windows or architectural features and it not considered to be architecturally or historically significant.

The proposal is to animate the south elevation of the Council Chamber by introducing a new glazed opening at ground floor to the proposed reading garden between the Town Hall and the Library.

The general rates office will be refurbished as a 'White Box' event space, potential uses for this space include functions, gallery space and performance and rehearsal space for dance.

The new opening will enhance the main axial route running north south through the building from the Assembly Hall Foyer through the Entrance Hall and the new proposed 'White Box'.





- 2 Executive Summary 3 The Project
- 4 Context Appraisal 5 Building Appraisal
- 6 Town Hall Building Proposals 7 Broadway Annexe & Mews
- Proposals 8 Facilitating Development Proposals
- 9 Access Statement
- 10 Landscape Proposals
- 11 Environmental Strategy
- Views Assessment
   Consultation Process
   Appendices

# Hornsey Town Hall -Design & Access Statement March 2010

- 2 Executive Summary 3 The Project
- 4 Context Appraisal
- 5 Building Appraisal
- 6 Town Hall Building Proposals
- 7 Broadway Annexe & Mews Proposals
- 8 Facilitating Development Proposals
- 9 Access Statement
- 10 Landscape Proposals
- 11 Environmental Strategy
- 12 Views Assessment 13 Consultation Process
- 14 Appendices

#### Hornsey Town Hall -Design & Access Statement March 2010

London Borough of Haringey Hor