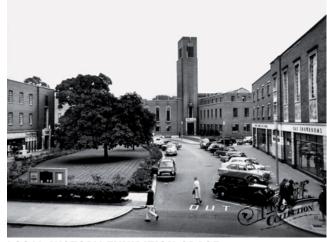

HILVERSUM (NETHERLANDS) TOWN HALL, BY WILLEM M. DUDOK 1926-28.

Hornsey shared many of the common characteristics of town halls built during this time including:

- A council chamber located on the top floor, away from the noisy street.
- The council chamber frequently housed a debating • chamber with seating in a semi-circular arrangement with the Mayor facing the councillors.
- The provision of adequate ventilation and natural light was considered a priority, particularly for the council chamber.
- Public access for Civic ceremonies was a priority.
- Served the dual purpose of public hall and civic administration.
- Public assembly halls were a requirement and were often located to one side of the complex to enable future extension. The Assembly Hall at Hornsey, built at the peak of this trend, was a particularly large example built to accommodate 800-1000 people.