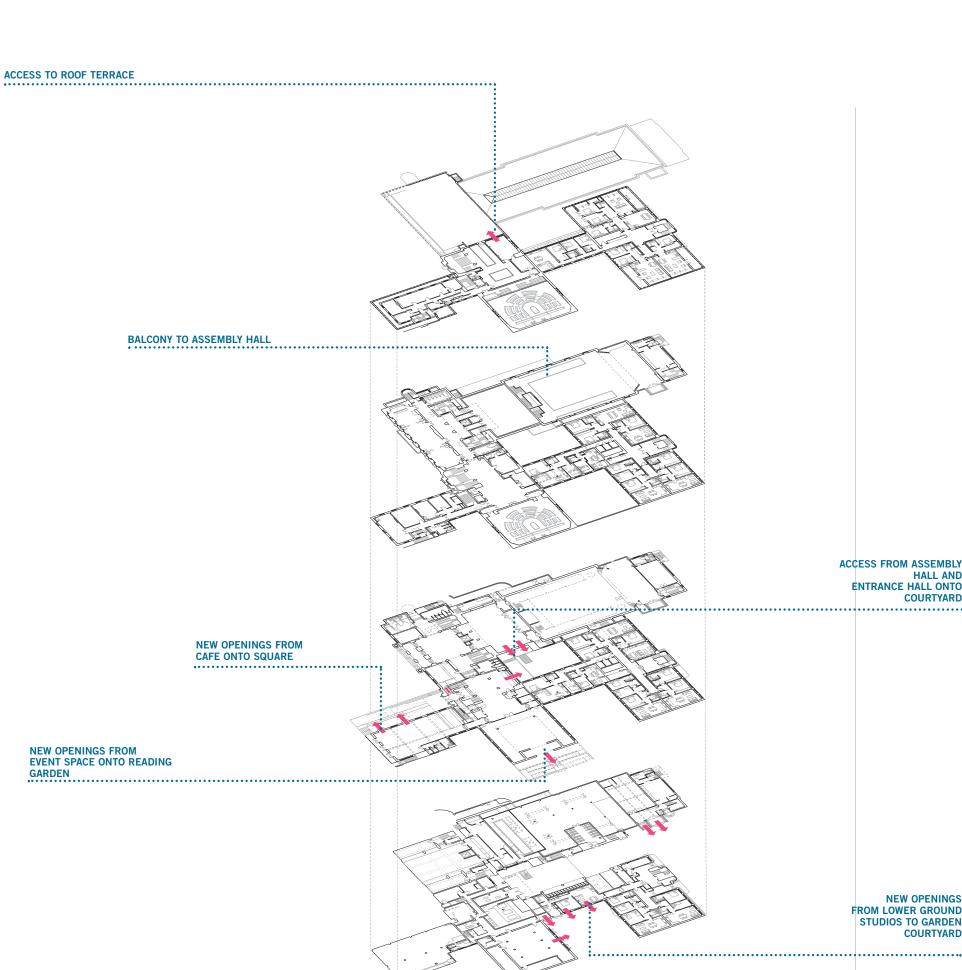

The public spaces are contained within the Assembly Hall Block form at the northern range, and include the Assembly Foyer, Assembly Hall and the Supper Room or Small Hall at lower ground level. The entrance to the Assembly Hall is through the triple entrance on the west facing frontage to the square.

The civic spaces run north/south. The Committee Room extends over the Assembly Hall Block at first floor and is linked back to the Entrance Hall, First and Second Floor Landings and the Council Chamber Block at the southern end. This sequence of spaces is finely decorated. The entrance into these spaces is under the tower and is framed by a finely craved Portland stone door surround.

The administrative functions were accommodated in utilitarian, albeit generously apportioned, East and West Wings which run along the southern boundary of the site.