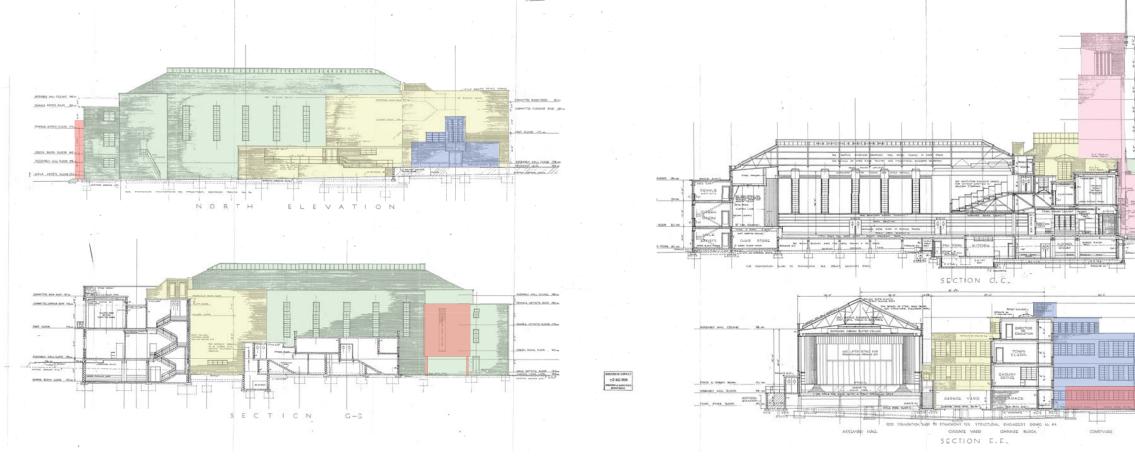

The public spaces are contained within the Assembly Hall Block form at the northern range, and include the Assembly Foyer, Assembly Hall and the Supper Room or Small Hall at lower ground level. The entrance to the Assembly Hall is through the triple entrance on the west facing frontage to the square.

The civic spaces run north/south. The Committee Room extends over the Assembly Hall Block at first floor and is linked back to the Entrance Hall, First and Second Floor Landings and the Council Chamber Block at the southern end. This sequence of spaces is finely decorated. The entrance into these spaces is under the tower and is framed by a finely craved Portland stone door surround.

The administrative functions were accommodated in utilitarian, albeit generously apportioned, East and West Wings which run along the southern boundary of the site.