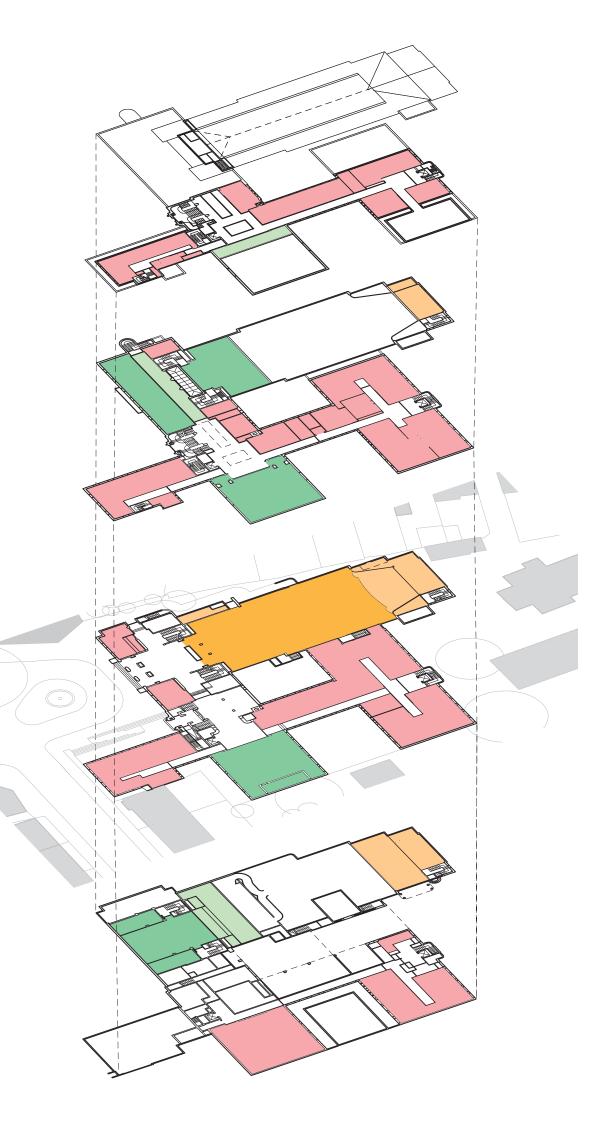

#### HISTORICAL APPRAISAL DRAWINGS

An appraisal of both the historic significance and the historic change to the building has been undertaken and reflected in the following drawings.

The significance of both the internal spaces of the building and the external elevations has been ranked into 5 categories, which are reflected by the following drawings. This study is crucial to the understanding of the building as a whole and will form the basis of selecting appropriate uses for the different parts of the building. This study will also inform the extent of refurbishment/remodelling or extension which might be possible in different areas of the building.

The historic change to the building is documented in drawings which show the modifications and additions to the building over the years. Some of these changes have had a neutral effect on the building whilst others could be considered to be detrimental. An appropriate strategy for addressing these modifications will be proposed depending on the final uses and proposals for the building.

This process has allowed us to agree the significance of the spaces with the Conservation Officer and English Heritage in order to form a common baseline for which the appropriateness of the proposed modifications and uses have been judged.