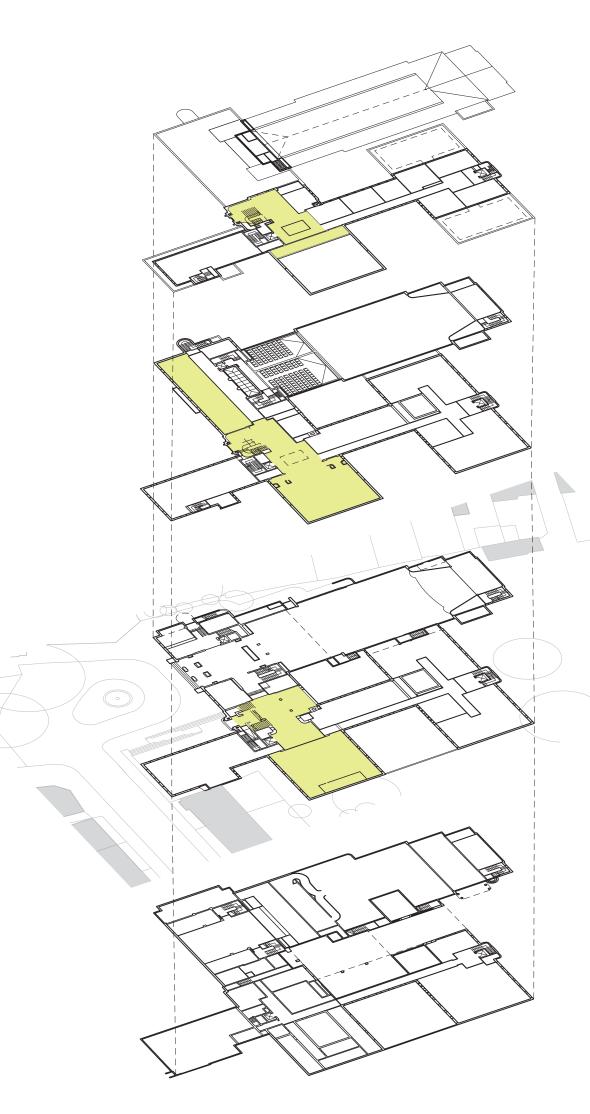

#### HISTORICAL APPRAISAL DRAWINGS

An appraisal of both the historic significance and the historic change to the building has been undertaken and reflected in the following drawings.

The significance of both the internal spaces of the building and the external elevations has been ranked into 5 categories, which are reflected by the following drawings. This study is crucial to the understanding of the building as a whole and will form the basis of selecting appropriate uses for the different parts of the building. This study will also inform the extent of refurbishment/remodelling or extension which might be possible in different areas of the building.

The historic change to the building is documented in drawings which show the modifications and additions to the building over the years. Some of these changes have had a neutral effect on the building whilst others could be considered to be detrimental. An appropriate strategy for addressing these modifications will be proposed depending on the final uses and proposals for the building.

This process has allowed us to agree the significance of the spaces with the Conservation Officer and English Heritage in order to form a common baseline for which the appropriateness of the proposed modifications and uses have been judged.