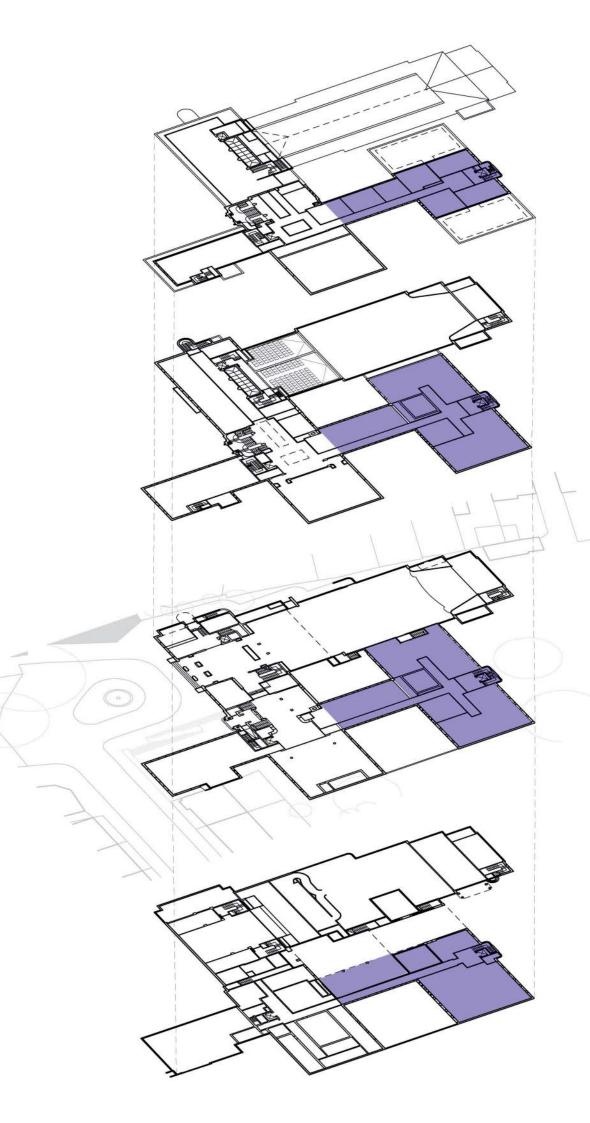

#### Spatial Hierarchy & Building Organisation

Hornsey Town Hall was conceived by the Architect Reginald Uren in the 'group plan' style . The different uses, e.g. public, civic and administration, and the spaces that link them, are contained within a series of brick volumes. Internally there is a clear hierarchy of spaces in terms of how they were used and how they were decorated.

The sequencing of the public and civic spaces were carefully conceived by Uren to engender a sense of civic pride and ceremony.

Uren expertly shoe horned a huge amount of accommodation onto a constrained site whilst producing a plan 'that recognised that ceremonial spaces did not expand but offices did'.

The public spaces are contained within the Assembly Hall Block form at the northern range, and include the Assembly Foyer, Assembly Hall and the Supper Room or Small Hall at lower ground level. The entrance to the Assembly Hall is through the triple entrance on the west facing frontage to the square.

The civic spaces run north/south. The Committee Room extends over the Assembly Hall Block at first floor and is linked back to the Entrance Hall, First and Second Floor Landings and the Council Chamber Block at the southern end. This sequence of spaces is finely decorated. The entrance into these spaces is under the tower and is framed by a finely craved Portland stone door surround.

The administrative functions were accommodated in utilitarian, albeit generously apportioned, East and West Wings which run along the southern boundary of the site.