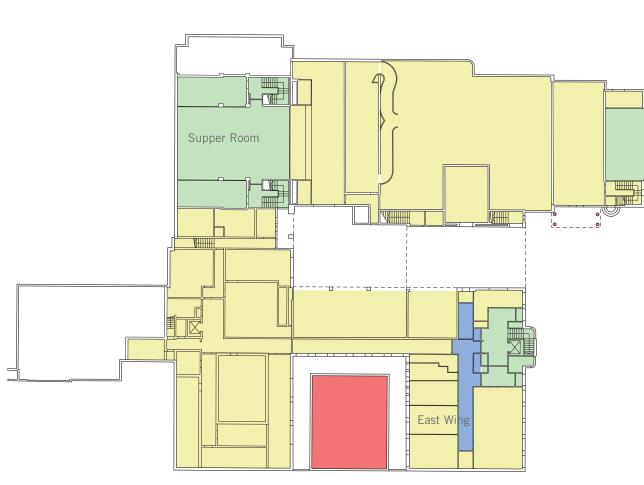

The public spaces are contained within the Assembly Hall Block form at the northern range, and include the Assembly Foyer, Assembly Hall and the Supper Room or Small Hall at lower ground level. The entrance to the Assembly Hall is through the triple entrance on the west facing frontage to the square.

The administrative functions were accommodated in utilitarian, albeit generously apportioned, East and West Wings which run along the southern boundary of the site.