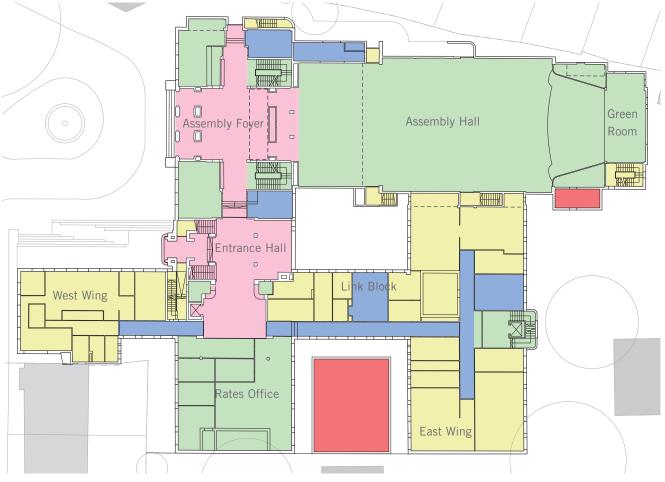

The public spaces are contained within the Assembly Hall Block form at the northern range, and include the Assembly Foyer, Assembly Hall and the Supper Room or Small Hall at lower ground level. The entrance to the Assembly Hall is through the triple entrance on the west facing frontage to the square.

The civic spaces run north/south. The Committee Room extends over the Assembly Hall Block at first floor and is linked back to the Entrance Hall, First and Second Floor Landings and the Council Chamber Block at the southern end. This sequence of spaces is finely decorated. The entrance into these spaces is under the tower and is framed by a finely craved Portland stone door surround.

The administrative functions were accommodated in utilitarian, albeit generously apportioned, East and West Wings which run along the southern boundary of the site.