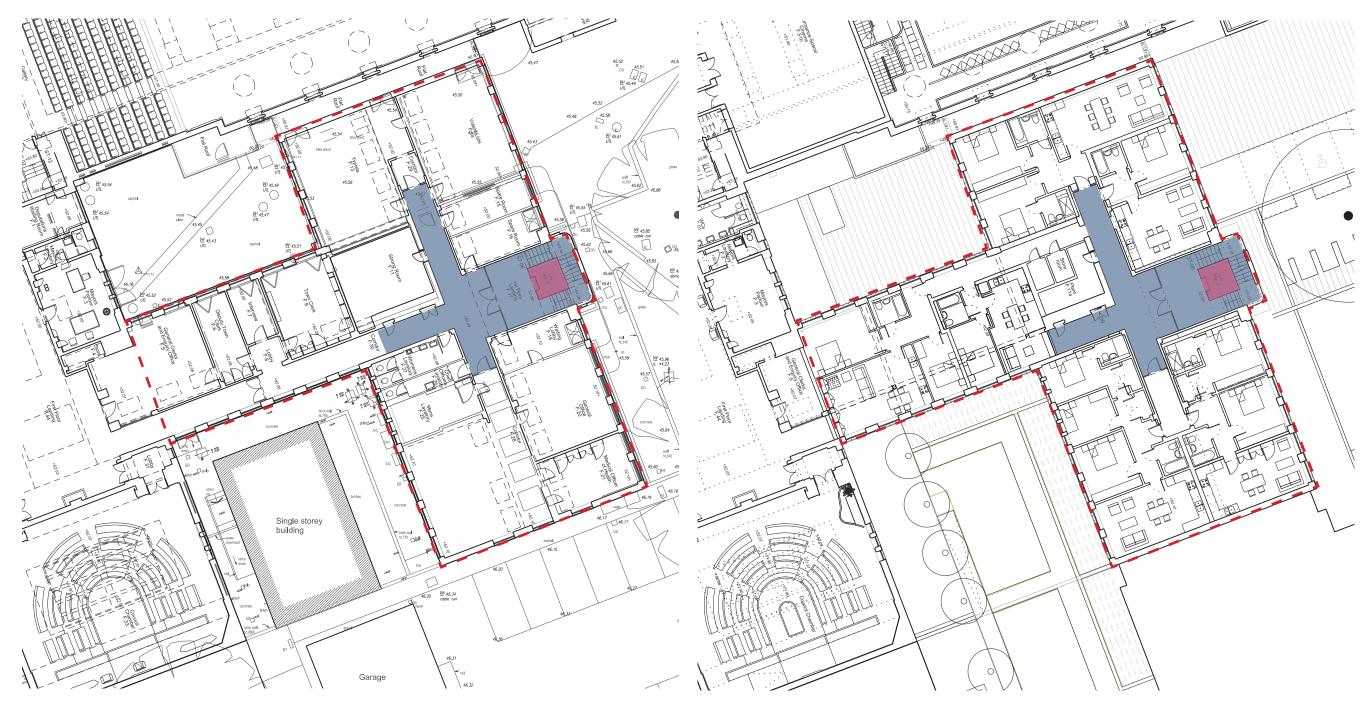

#### Spatial Hierarchy & Building Organisation

Hornsey Town Hall was conceived by the Architect Reginald Uren in the 'group plan' style . The different uses, e.g. public, civic and administration, and the spaces that link them, are contained within a series of brick volumes. Internally there is a clear hierarchy of spaces in terms of how they were used and how they were decorated.

The sequencing of the public and civic spaces were carefully conceived by Uren to engender a sense of civic pride and ceremony.

Uren expertly shoe horned a huge amount of accommodation onto a constrained site whilst producing a plan 'that recognised that ceremonial spaces did not expand but offices did'.

The public spaces are contained within the Assembly Hall Block form at the northern range, and include the Assembly Foyer, Assembly Hall and the Supper Room or Small Hall at lower ground level. The entrance to the Assembly Hall is through the triple entrance on the west facing frontage to the square.

The civic spaces run north/south. The Committee Room extends over the Assembly Hall Block at first floor and is linked back to the Entrance Hall, First and Second Floor Landings and the Council Chamber Block at the southern end. This sequence of spaces is finely decorated. The entrance into these spaces is under the tower and is framed by a finely craved Portland stone door surround.

The administrative functions were accommodated in utilitarian, albeit generously apportioned, East and West Wings which run along the southern boundary of the site.