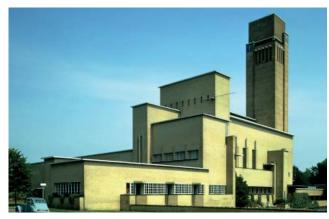

HILVERSUM (NETHERLANDS) TOWN HALL, BY WILLEM M. DUDOK 1926-28.

Hornsey shared many of the common characteristics of town halls built during this time including:

- A council chamber located on the top floor, away from the noisy street.
- The council chamber frequently housed a debating • chamber with seating in a semi-circular arrangement with the Mayor facing the councillors.
- The provision of adequate ventilation and natural light was considered a priority, particularly for the council chamber.
- Public access for Civic ceremonies was a priority.
- Served the dual purpose of public hall and civic administration.
- Public assembly halls were a requirement and were often located to one side of the complex to enable future extension. The Assembly Hall at Hornsey, built at the peak of this trend, was a particularly large example built to accommodate 800-1000 people.