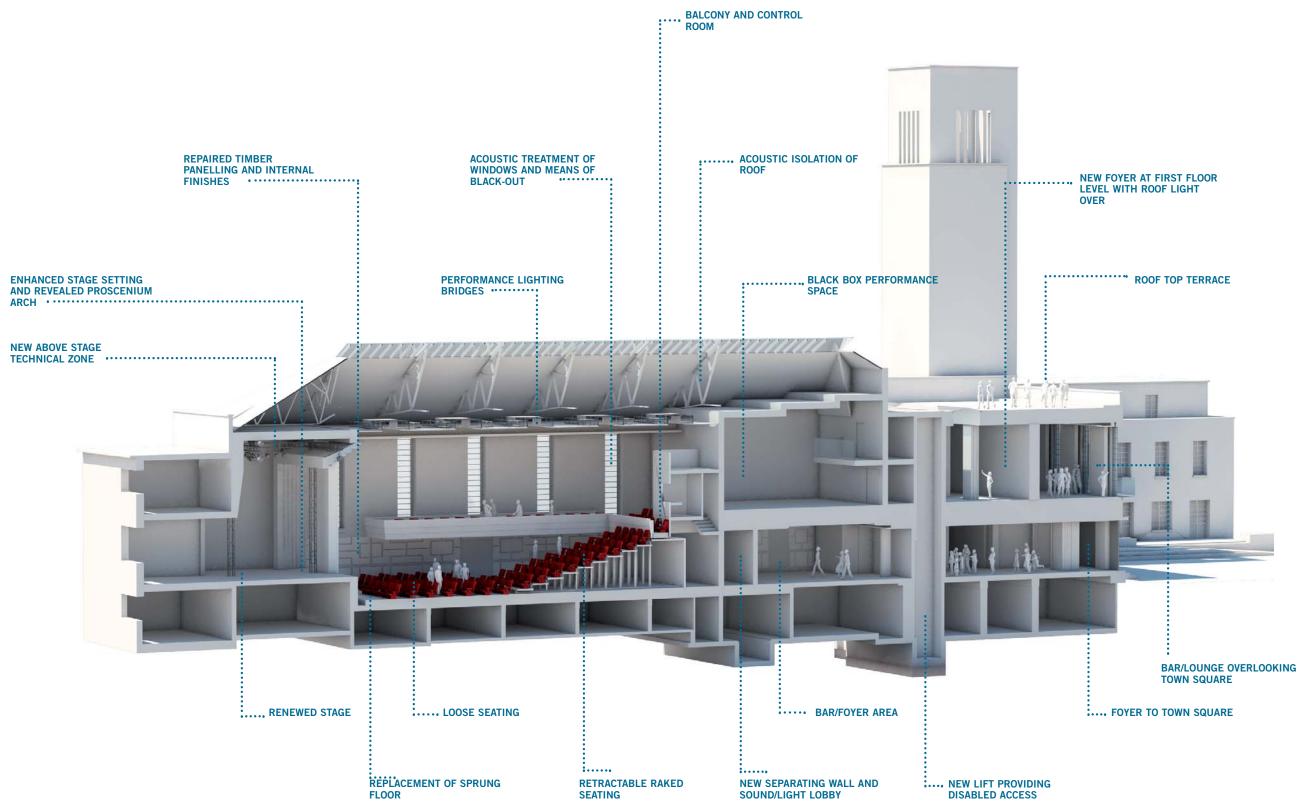

hy with the room architecture.
- Performance lighting mounted to front, sides and columns of balcony
- A control room at the upper level of the audience entrance area will provide a space for an enclosed control room for lighting, sound and site management.

- Screen for cinema screenings to be mounted upstage of proscenium arch
- Supply and fit cinema projector
- Supply and fit loud speakers

Demountable stage extension

• Demountable stage extension

Mechanised system for lowering stage:

AMPC undertook a series of studies that illustrated a number of uses and how they could be configured with a lowered stage. The only configuration where there was a definite benefit was large theatre in the round and concluded that this seemed a marginal benefit compared with the cost of installation.



- 1 Introduction
- 2 Executive Summary 3 The Project
- 4 Context Appraisal
- 5 Building Appraisal
- 6 Town Hall Building Proposals 7 Broadway Annexe & Mews
- Proposals 8 Facilitating Development Proposals
- 9 Access Statement
- 10 Landscape Proposals
- 11 Environmental Strategy
- 12 Views Assessment Consultation Process
   Appendices

- 1 Introduction
- 2 Executive Summary 3 The Project
- 4 Context Appraisal
- 5 Building Appraisal
- 6 Town Hall Building Proposals
- 7 Broadway Annexe & Mews Proposals
- 8 Facilitating Development Proposals
- 9 Access Statement
- 10 Landscape Proposals
- 11 Environmental Strategy
- 12 Views Assessment 13 Consultation Process
- 14 Appendices

London Borough of Haringey Hornsey Town Hall Creative Trust John McAslan + Partners Capita Symonds





#### 'BLACK B