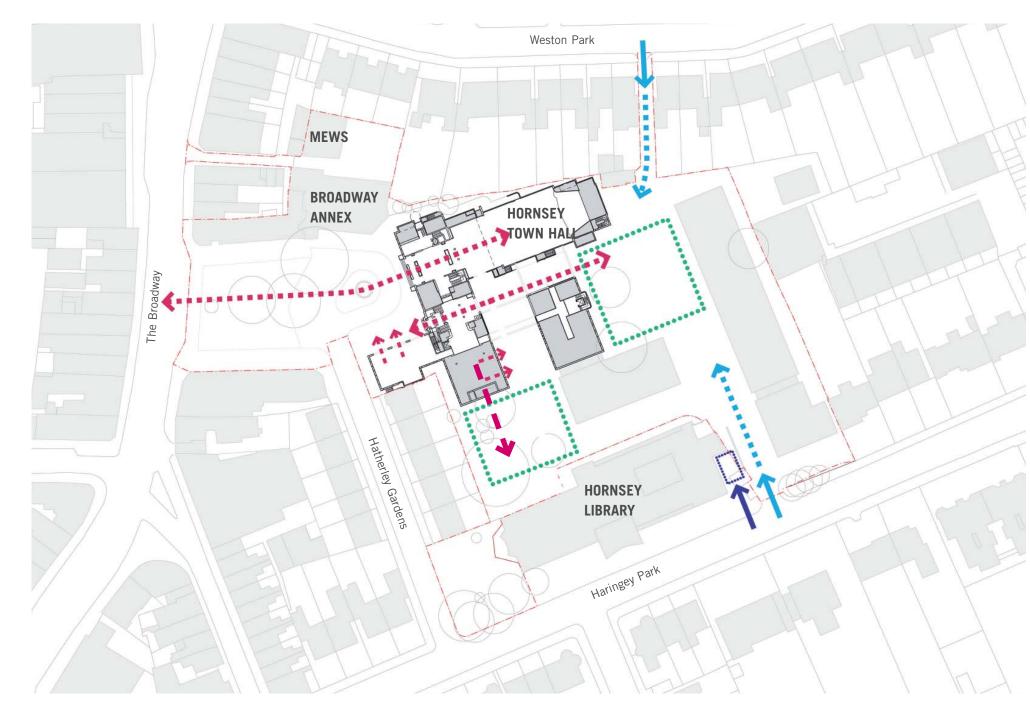

The sequencing of the public and civic spaces were carefully conceived by Uren to engender a sense of civic pride and ceremony.

Uren expertly shoe horned a huge amount of accommodation onto a constrained site whilst producing a plan 'that recognised that ceremonial spaces did not expand but offices did'.

The public spaces are contained within the Assembly Hall Block form at the northern range, and include the Assembly Foyer, Assembly Hall and the Supper Room or Small Hall at lower ground level. The entrance to the Assembly Hall is through the triple entrance on the west facing frontage to the square.