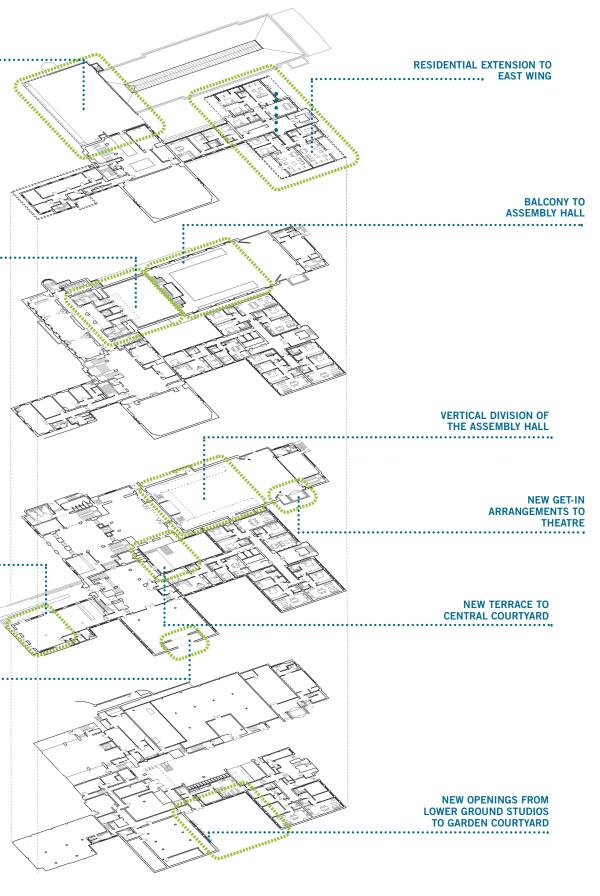

#### Vulnerabilities/opportunities:

When considering accommodating mixed uses into the building it may be appropriate to follow Uren's vertical division of the building into discrete blocks. Ideally proposed new uses would be compatible with the design and cultural significance to the original spaces and uses.

The East and West Wings, with their independent entrance and vertical circulation zones, lend themselves to be partitioned off from the rest of the building for independent use. These interiors are more utilitarian in nature and there are more opportunities for alteration and extension. Careful consideration will need to be given to the treatment of isolated panelled rooms within these wings. There are more opportunities for extension of these wings, for example the south elevation of the East Wing or roof extensions. This would comfortably follow the Architect's design intention to allow future expansion to the council offices.