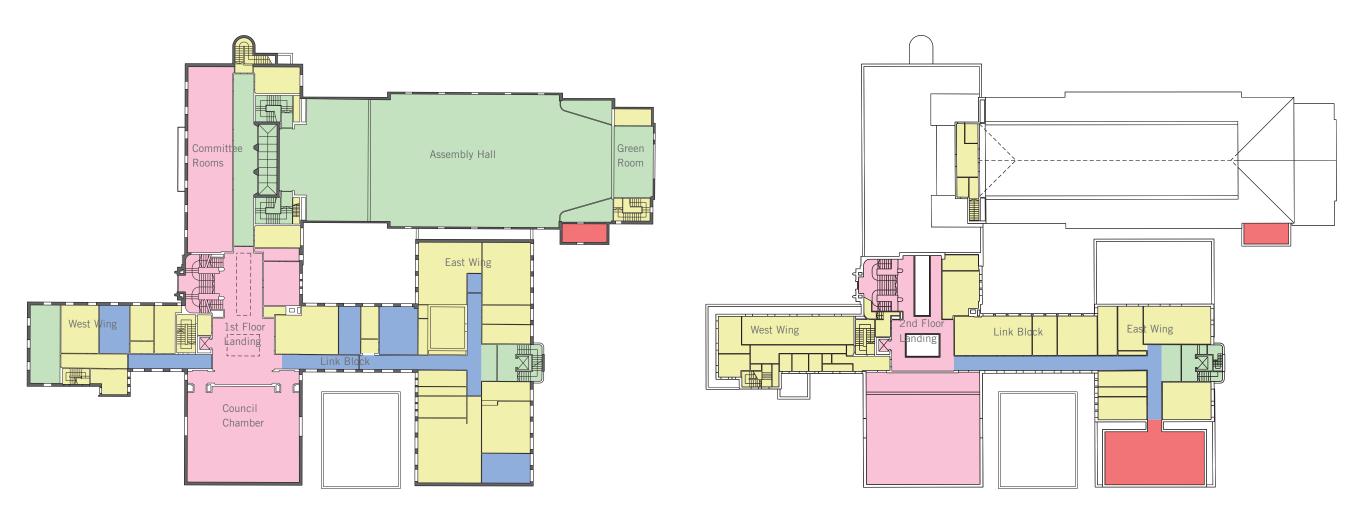

The civic spaces run north/south. The Committee Room extends over the Assembly Hall Block at first floor and is linked back to the Entrance Hall, First and Second Floor Landings and the Council Chamber Block at the southern end. This sequence of spaces is finely decorated. The entrance into these spaces is under the tower and is framed by a finely craved Portland stone door surround.

The administrative functions were accommodated in utilitarian, albeit generously apportioned, East and West Wings which run along the southern boundary of the site.