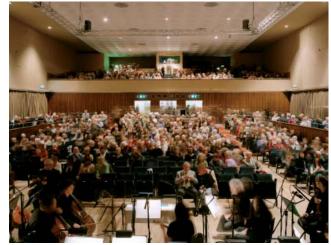

HILVERSUM (NETHERLANDS) TOWN HALL, BY WILLEM M. DUDOK 1926-28.

Hornsey shared many of the common characteristics of town halls built during this time including:

- A council chamber located on the top floor, away from the noisy street.
- The council chamber frequently housed a debating • chamber with seating in a semi-circular arrangement with the Mayor facing the councillors.
- The provision of adequate ventilation and natural light was considered a priority, particularly for the council chamber.
- Public access for Civic ceremonies was a priority.
- Served the dual purpose of public hall and civic administration.
- Public assembly halls were a requirement and were often located to one side of the complex to enable future extension. The Assembly Hall at Hornsey, built at the peak of this trend, was a particularly large example built to accommodate 800-1000 people.

The public spaces are contained within the Assembly Hall Block form at the northern range, and include the Assembly Foyer, Assembly Hall and the Supper Room or Small Hall at lower ground level. The entrance to the Assembly Hall is through the triple entrance on the west facing frontage to the square.