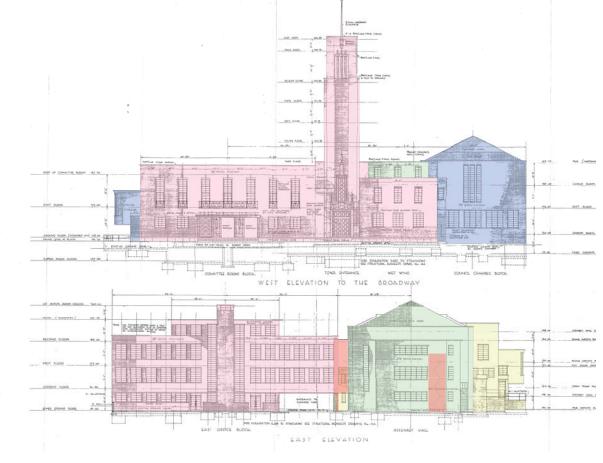

#### HISTORICAL APPRAISAL DRAWINGS

An appraisal of both the historic significance and the historic change to the building has been undertaken and reflected in the following drawings.

The significance of both the internal spaces of the building and the external elevations has been ranked into 5 categories, which are reflected by the following drawings. This study is crucial to the understanding of the building as a whole and will form the basis of selecting appropriate uses for the different parts of the building. This study will also inform the extent of refurbishment/remodelling or extension which might be possible in different areas of the building.

The historic change to the building is documented in drawings which show the modifications and additions to the building over the years. Some of these changes have had a neutral effect on the building whilst others could be considered to be detrimental. An appropriate strategy for addressing these modifications will be proposed depending on the final uses and proposals for the building.

This process has allowed us to agree the significance of the spaces with the Conservation Officer and English Heritage in order to form a common baseline for which the appropriateness of the proposed modifications and uses have been judged.