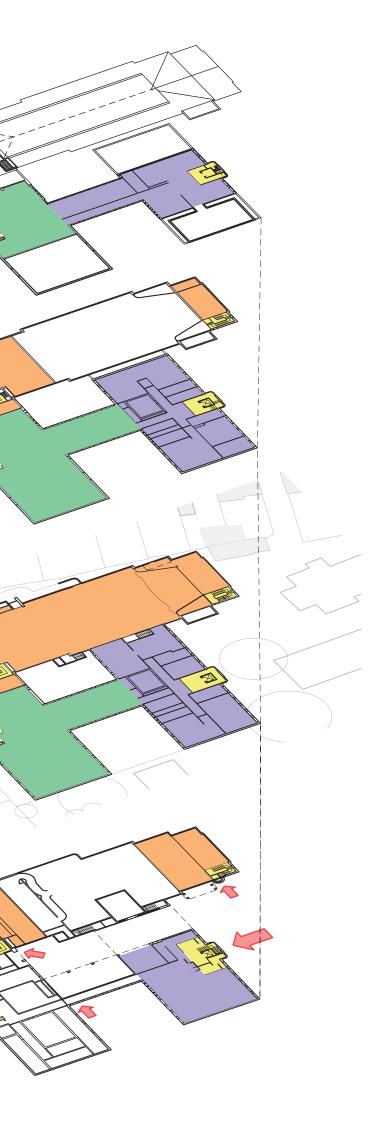

#### HISTORICAL APPRAISAL DRAWINGS

An appraisal of both the historic significance and the historic change to the building has been undertaken and reflected in the following drawings.

The significance of both the internal spaces of the building and the external elevations has been ranked into 5 categories, which are reflected by the following drawings. This study is crucial to the understanding of the building as a whole and will form the basis of selecting appropriate uses for the different parts of the building. This study will also inform the extent of refurbishment/remodelling or extension which might be possible in different areas of the building.

The historic change to the building is documented in drawings which show the modifications and additions to the building over the years. Some of these changes have had a neutral effect on the building whilst others could be considered to be detrimental. An appropriate strategy for addressing these modifications will be proposed depending on the final uses and proposals for the building.

This process has allowed us to agree the significance of the spaces with the Conservation Officer and English Heritage in order to form a common baseline for which the appropriateness of the proposed modifications and uses have been judged.