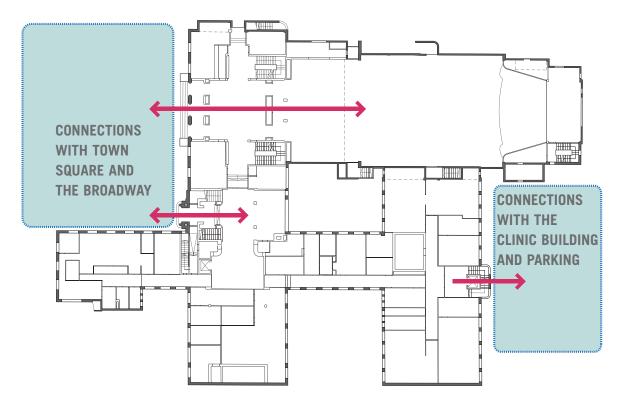

The public spaces are contained within the Assembly Hall Block form at the northern range, and include the Assembly Foyer, Assembly Hall and the Supper Room or Small Hall at lower ground level. The entrance to the Assembly Hall is through the triple entrance on the west facing frontage to the square.

The civic spaces run north/south. The Committee Room extends over the Assembly Hall Block at first floor and is linked back to the Entrance Hall, First and Second Floor Landings and the Council Chamber Block at the southern end. This sequence of spaces is finely decorated. The entrance into these spaces is under the tower and is framed by a finely craved Portland stone door surround.

The administrative functions were accommodated in utilitarian, albeit generously apportioned, East and West Wings which run along the southern boundary of the site.