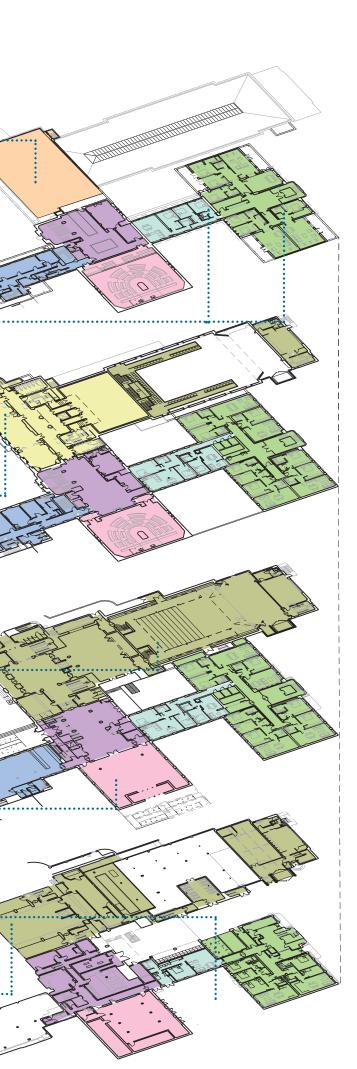

#### Spatial Hierarchy & Building Organisation

Hornsey Town Hall was conceived by the Architect Reginald Uren in the 'group plan' style . The different uses, e.g. public, civic and administration, and the spaces that link them, are contained within a series of brick volumes. Internally there is a clear hierarchy of spaces in terms of how they were used and how they were decorated.

The sequencing of the public and civic spaces were carefully conceived by Uren to engender a sense of civic pride and ceremony.

Uren expertly shoe horned a huge amount of accommodation onto a constrained site whilst producing a plan 'that recognised that ceremonial spaces did not expand but offices did'.

The public spaces are contained within the Assembly Hall Block form at the northern range, and include the Assembly Foyer, Assembly Hall and the Supper Room or Small Hall at lower ground level. The entrance to the Assembly Hall is through the triple entrance on the west facing frontage to the square.

The civic spaces run north/south. The Committee Room extends over the Assembly Hall Block at first floor and is linked back to the Entrance Hall, First and Second Floor Landings and the Council Chamber Block at the southern end. This sequence of spaces is finely decorated. The entrance into these spaces is under the tower and is framed by a finely craved Portland stone door surround.

The administrative functions were accommodated in utilitarian, albeit generously apportioned, East and West Wings which run along the southern boundary of the site.

#### HISTORICAL APPRAISAL DRAWINGS

An appraisal of both the historic significance and the historic change to the building has been undertaken and reflected in the following drawings.

The significance of both the internal spaces of the building and the external elevations has been ranked into 5 categories, which are reflected by the following drawings. This study is crucial to the understanding of the building as a whole and will form the basis of selecting appropriate uses for the different parts of the building. This study will also inform the extent of refurbishment/remodelling or extension which might be possible in different areas of the building.