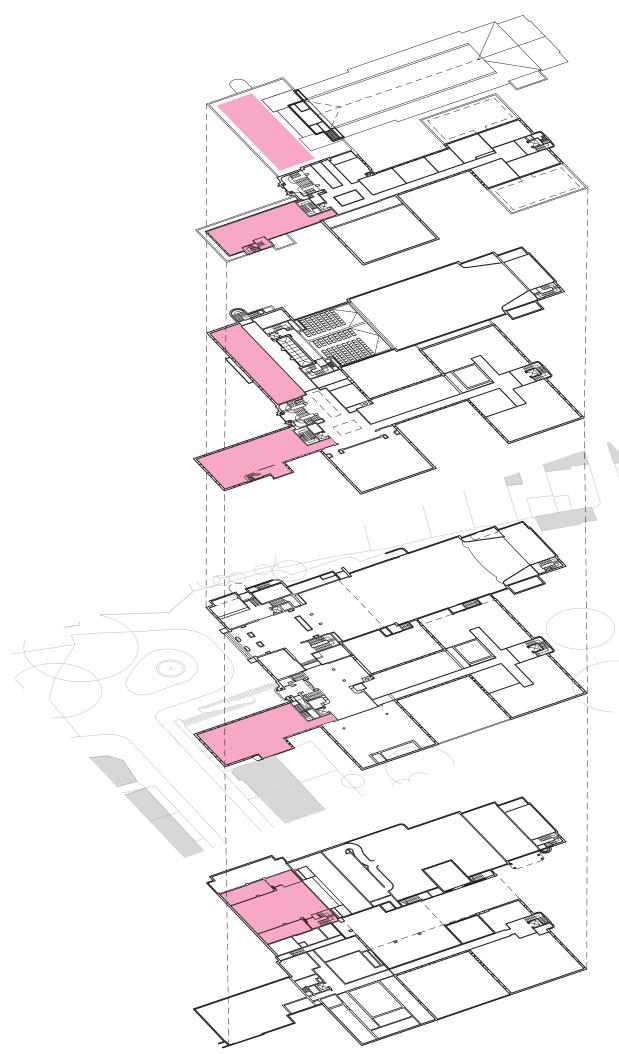

#### HISTORICAL APPRAISAL DRAWINGS

An appraisal of both the historic significance and the historic change to the building has been undertaken and reflected in the following drawings.

The significance of both the internal spaces of the building and the external elevations has been ranked into 5 categories, which are reflected by the following drawings. This study is crucial to the understanding of the building as a whole and will form the basis of selecting appropriate uses for the different parts of the building. This study will also inform the extent of refurbishment/remodelling or extension which might be possible in different areas of the building.

The historic change to the building is documented in drawings which show the modifications and additions to the building over the years. Some of these changes have had a neutral effect on the building whilst others could be considered to be detrimental. An appropriate strategy for addressing these modifications will be proposed depending on the final uses and proposals for the building.

This process has allowed us to agree the significance of the spaces with the Conservation Officer and English Heritage in order to form a common baseline for which the appropriateness of the proposed modifications and uses have been judged.