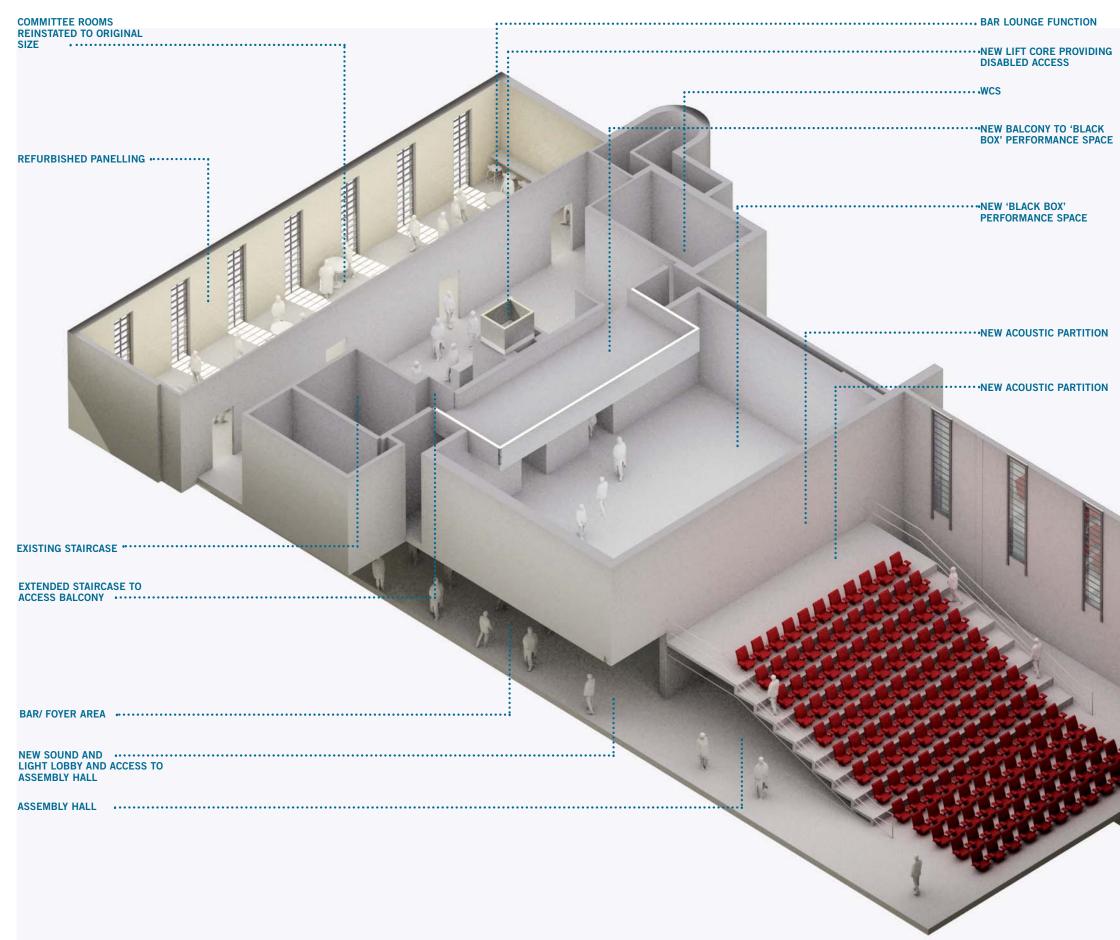

#### Spatial Hierarchy & Building Organisation

Hornsey Town Hall was conceived by the Architect Reginald Uren in the 'group plan' style . The different uses, e.g. public, civic and administration, and the spaces that link them, are contained within a series of brick volumes. Internally there is a clear hierarchy of spaces in terms of how they were used and how they were decorated.

The sequencing of the public and civic spaces were carefully conceived by Uren to engender a sense of civic pride and ceremony.

Uren expertly shoe horned a huge amount of accommodation onto a constrained site whilst producing a plan 'that recognised that ceremonial spaces did not expand but offices did'.

The public spaces are contained within the Assembly Hall Block form at the northern range, and include the Assembly Foyer, Assembly Hall and the Supper Room or Small Hall at lower ground level. The entrance to the Assembly Hall is through the triple entrance on the west facing frontage to the square.

The civic spaces run north/south. The Committee Room extends over the Assembly Hall Block at first floor and is linked back to the Entrance Hall, First and Second Floor Landings and the Council Chamber Block at the southern end. This sequence of spaces is finely decorated. The entrance into these spaces is under the tower and is framed by a finely craved Portland stone door surround.

The administrative functions were accommodated in utilitarian, albeit generously apportioned, East and West Wings which run along the southern boundary of the site.