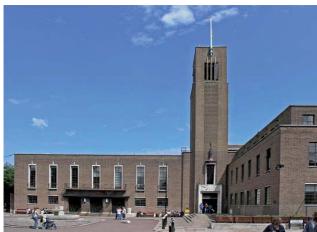

#### Spatial Hierarchy & Building Organisation

Hornsey Town Hall was conceived by the Architect Reginald Uren in the 'group plan' style . The different uses, e.g. public, civic and administration, and the spaces that link them, are contained within a series of brick volumes. Internally there is a clear hierarchy of spaces in terms of how they were used and how they were decorated.

The sequencing of the public and civic spaces were carefully conceived by Uren to engender a sense of civic pride and ceremony.

Uren expertly shoe horned a huge amount of accommodation onto a constrained site whilst producing a plan 'that recognised that ceremonial spaces did not expand but offices did'.