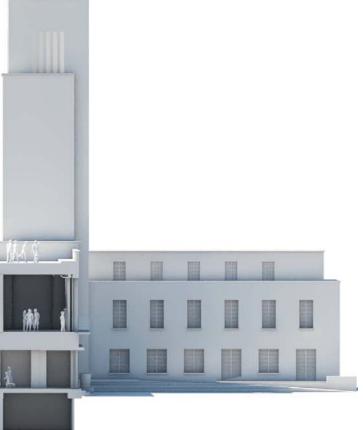

#### Spatial Hierarchy & Building Organisation

Hornsey Town Hall was conceived by the Architect Reginald Uren in the 'group plan' style . The different uses, e.g. public, civic and administration, and the spaces that link them, are contained within a series of brick volumes. Internally there is a clear hierarchy of spaces in terms of how they were used and how they were decorated.

The public spaces are contained within the Assembly Hall Block form at the northern range, and include the Assembly Foyer, Assembly Hall and the Supper Room or Small Hall at lower ground level. The entrance to the Assembly Hall is through the triple entrance on the west facing frontage to the square.

The civic spaces run north/south. The Committee Room extends over the Assembly Hall Block at first floor and is linked back to the Entrance Hall, First and Second Floor Landings and the Council Chamber Block at the southern end. This sequence of spaces is finely decorated. The entrance into these spaces is under the tower and is framed by a finely craved Portland stone door surround.

The administrative functions were accommodated in utilitarian, albeit generously apportioned, East and West Wings which run along the southern boundary of the site.