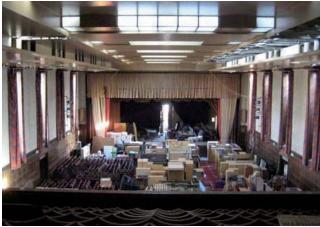

The public spaces are contained within the Assembly Hall Block form at the northern range, and include the Assembly Foyer, Assembly Hall and the Supper Room or Small Hall at lower ground level. The entrance to the Assembly Hall is through the triple entrance on the west facing frontage to the square.