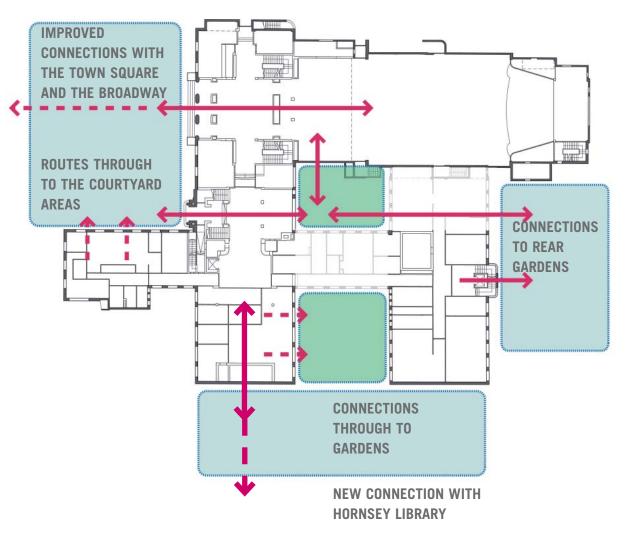

The public/civic rooms and the fine foyer spaces that link them would ideally be retained as publicly accessible spaces. The form and detailing of some of these spaces, for example the council chamber are inextricably linked to their previous uses making them more inflexible for adaptation. Careful consideration should be given to compatible uses and studies undertaken to mitigate/minimise any impact. A single use or linked uses would be preferable.

The East and West Wings, with their independent entrance and vertical circulation zones, lend themselves to be partitioned off from the rest of the building for independent use. These interiors are more utilitarian in nature and there are more opportunities for alteration and extension. Careful consideration will need to be given to the treatment of isolated panelled rooms within these wings. There are more opportunities for extension of these wings, for example the south elevation of the East Wing or roof extensions. This would comfortably follow the Architect's design intention to allow future expansion to the council offices.